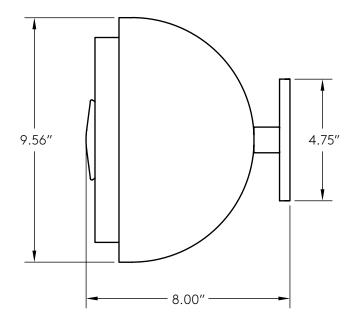

## Circ 9

| AVAILABLE OPTIONS                                                                                                                                                                                   | DIMENSIONS | LAMPING & INFORMATION                                                                                                                                                                                                                                                                                                                           |
|-----------------------------------------------------------------------------------------------------------------------------------------------------------------------------------------------------|------------|-------------------------------------------------------------------------------------------------------------------------------------------------------------------------------------------------------------------------------------------------------------------------------------------------------------------------------------------------|
| Base Brass  Pewter  Matte Black  Matte White  Premium 1 Aged Brass  Black Brass  Aged Pewter  Premium 2 Brushed Nickel  Two-Tone Finish  Glass Disc Clear  Frosted  Temperature 2400K  2700K  3000K | Depth      | 15 watt LED - 100 watt total incandescent 1500 Lumen Onboard Driver and LED Module LED life of 50,000 hours 27 years of normal use 110V-277V compatible  UL listing file #E505276 Product is made to order Compatible with LED Dimmer Switches Rated for Damp Locations  Custom abilities and options available. Please inquire sales@riloh.com |