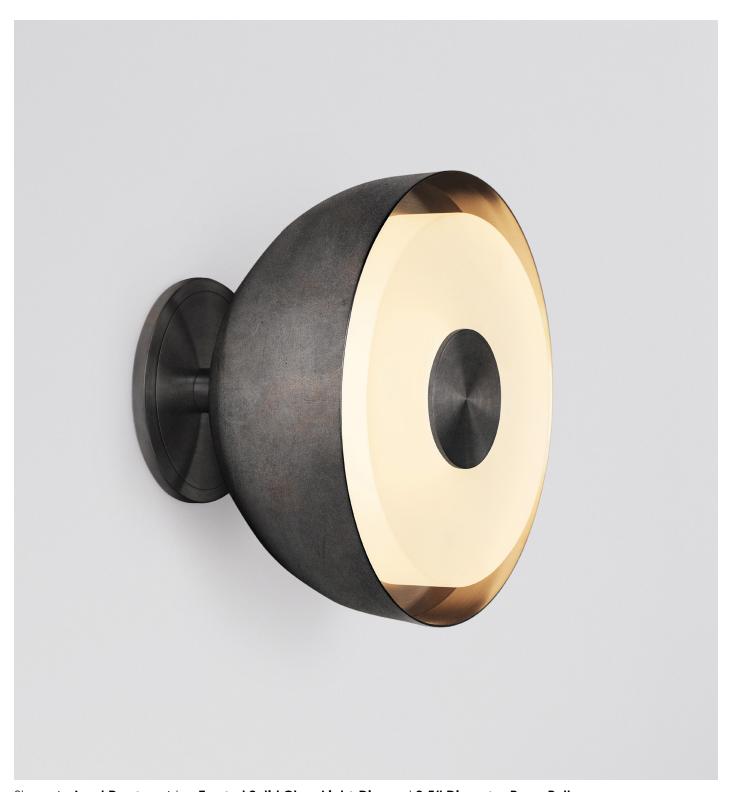

Shown in **Aged Pewter** with a **Frosted Solid Glass Light Disc** and **9.5" Diameter Brass Bell** 