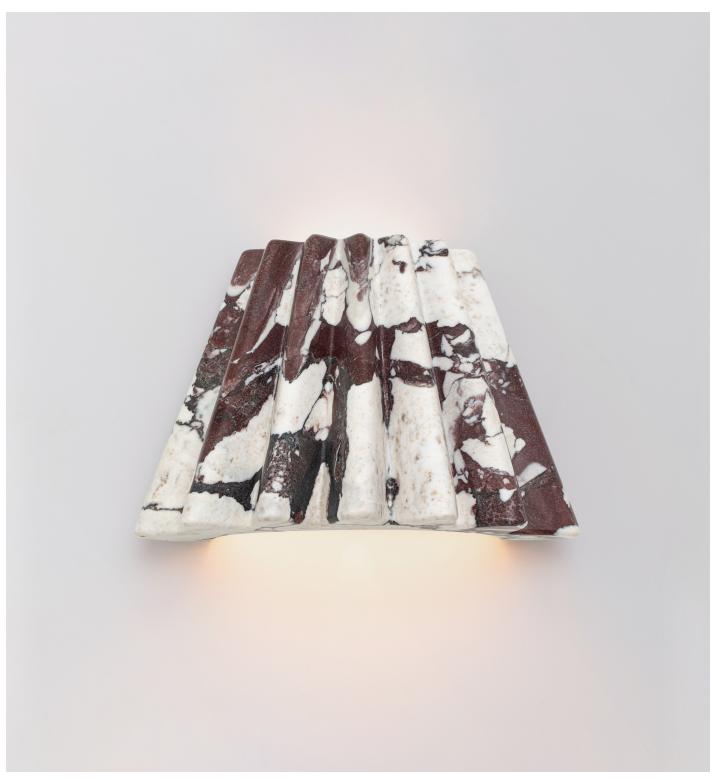

## Elude

Shown in **Viola** 

## Elude

| AVAILABLE OPTIONS | DIMENSIONS                       | LAMPING & INFORMATION                                                  |
|-------------------|----------------------------------|------------------------------------------------------------------------|
| BasePewter        | Width15.15"                      | 15 watt LED - 100 watt total incandescent                              |
| Outer Shell Viola | Depth6.80"  Overall Height10.00" | 1500 Lumen<br>Onboard Driver and LED Module                            |
| Temperature2400K  | Backplate Height 7.50"           | LED life of 50,000 hours 27 years of normal use                        |
| 2700K             | Backplate Width 5.00"            | 110V-277V compatible                                                   |
| 3000K             | Weight29 lbs                     | UL listing file #E505276 Product is made to order                      |
|                   | Driver is designed to be housed  | Compatible with LED Dimmer Switches                                    |
|                   | inside a standard round          | Rated for Damp Locations                                               |
|                   | junction box.                    | Custom abilities and options available. Please inquire sales@riloh.com |