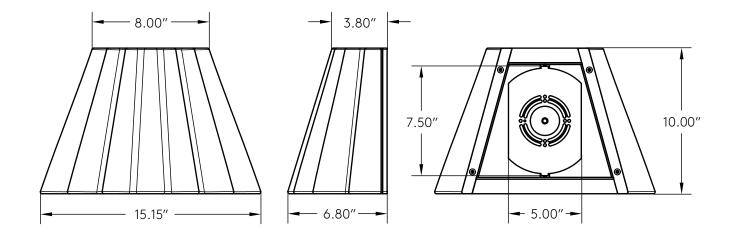

## Elude

| AVAILABLE OPTIONS | DIMENSIONS                       | LAMPING & INFORMATION                                                  |
|-------------------|----------------------------------|------------------------------------------------------------------------|
| BasePewter        | Width15.15"                      | 15 watt LED - 100 watt total incandescent                              |
| Outer Shell Viola | Depth6.80"  Overall Height10.00" | 1500 Lumen<br>Onboard Driver and LED Module                            |
| Temperature2400K  | Backplate Height 7.50"           | LED life of 50,000 hours 27 years of normal use                        |
| 2700K             | Backplate Width 5.00"            | 110V-277V compatible                                                   |
| 3000K             | Weight29 lbs                     | UL listing file #E505276 Product is made to order                      |
|                   | Driver is designed to be housed  | Compatible with LED Dimmer Switches                                    |
|                   | inside a standard round          | Rated for Damp Locations                                               |
|                   | junction box.                    | Custom abilities and options available. Please inquire sales@riloh.com |