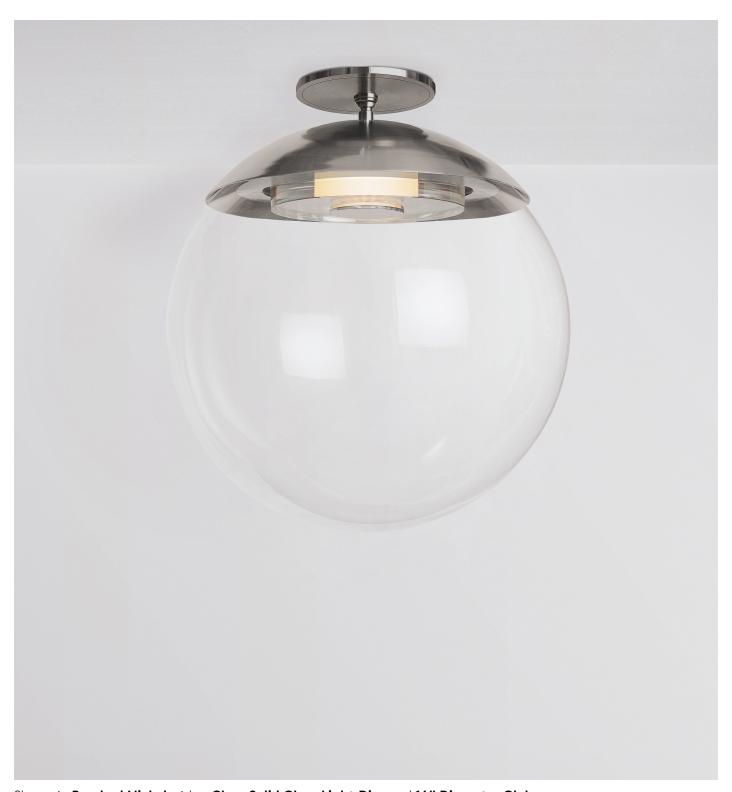

## Mono Flush 16

Shown in Brushed Nickel with a Clear Solid Glass Light Disc and 16" Diameter Globe