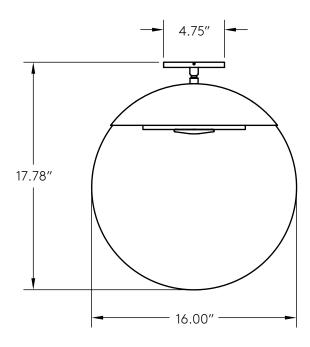

## Mono Flush 16

| AVAILABLE OPTIONS | DIMENSIONS                                              | LAMPING & INFORMATION                                                                                                                                                                                                                                                                                                                         |
|-------------------|---------------------------------------------------------|-----------------------------------------------------------------------------------------------------------------------------------------------------------------------------------------------------------------------------------------------------------------------------------------------------------------------------------------------|
| Base              | Canopy Diameter 4.75" Globe Diameter 16.00" Body Height | 15 watt LED - 100 watt total incandescent 1500 Lumen Onboard Driver and LED Module LED life of 50,000 hours 27 years of normal use 110V-277V compatible UL listing file #E505276 Product is made to order Compatible with LED Dimmer Switches Rated for Damp Locations Custom abilities and options available. Please inquire sales@riloh.com |