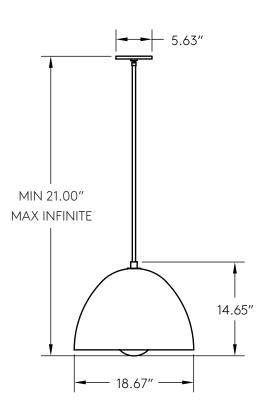

## Seesa Single 18

| AVAILABLE OPTIONS                                                                                                                                                       | DIMENSIONS                         | LAMPING & INFORMATION                                                                                                                                                                                                                                                                          |
|-------------------------------------------------------------------------------------------------------------------------------------------------------------------------|------------------------------------|------------------------------------------------------------------------------------------------------------------------------------------------------------------------------------------------------------------------------------------------------------------------------------------------|
| BaseBrass<br>Pewter<br>Matte Black<br>Matte White<br>Premium 1Aged Brass<br>Black Brass<br>Aged Pewter<br>Premium 2Brushed Nickel<br>Two-Tone Finish<br>Glass DiscClear | Canopy Diameter 5.625"<br>Diameter | 15 watt LED - 100 watt total incandescent<br>1500 Lumen<br>Onboard Driver and LED Module<br>LED life of 50,000 hours 27 years of normal use<br>110V-277V compatible<br>UL listing file #E505276<br>Product is made to order<br>Compatible with LED Dimmer Switches<br>Rated for Damp Locations |
| Frosted<br>Temperature 2400K<br>2700K<br>3000K                                                                                                                          |                                    | Custom abilities and options available.<br>Please inquire sales@riloh.com                                                                                                                                                                                                                      |