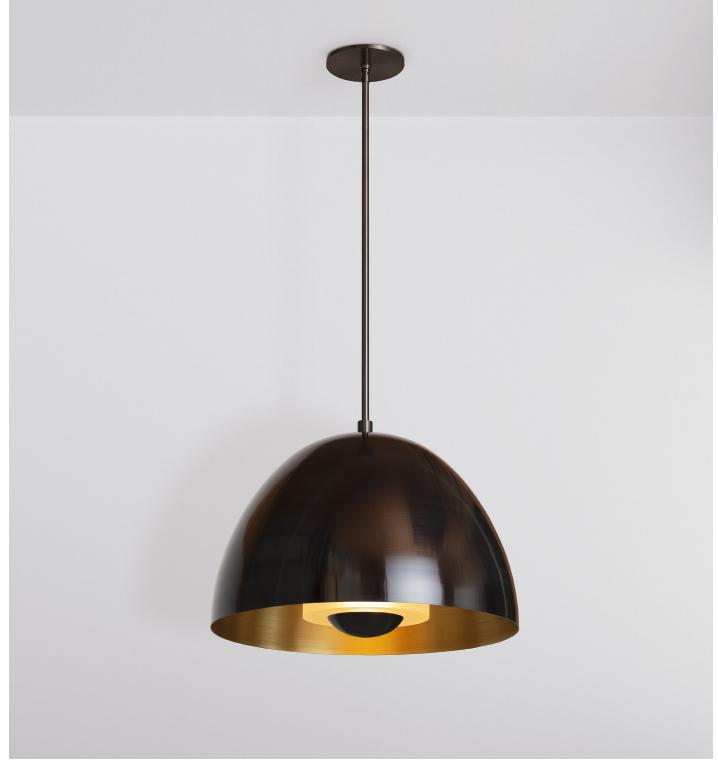

## Seesa Single 18

Shown in Black Brass with Brass Accent, a Frosted Solid Glass Light Disc, and an 18.67" Diameter Brass Bell

2275 Technical Parkway, N. Charleston, SC 29406 843.996.6915 | info@Riloh.com