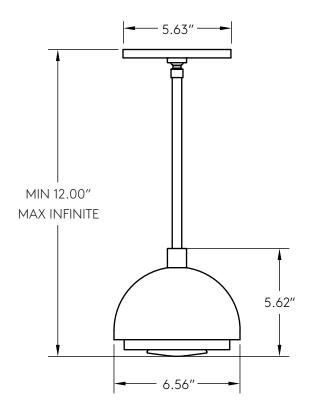

## Tempo 6

| AVAILABLE OPTIONS | DIMENSIONS                                                                                                                                                                  | LAMPING & INFORMATION                                                                                                                                                                                                                                                                                                                           |
|-------------------|-----------------------------------------------------------------------------------------------------------------------------------------------------------------------------|-------------------------------------------------------------------------------------------------------------------------------------------------------------------------------------------------------------------------------------------------------------------------------------------------------------------------------------------------|
| Base              | Canopy Diameter 5.625" Diameter 6.56" Body Height 12.00" Minimum Height Infinite Weight 8 lbs Driver is designed to be housed inside a standard round ceiling junction box. | 15 watt LED - 100 watt total incandescent 1500 Lumen Onboard Driver and LED Module LED life of 50,000 hours 27 years of normal use 110V-277V compatible  UL listing file #E505276 Product is made to order Compatible with LED Dimmer Switches Rated for Damp Locations  Custom abilities and options available. Please inquire sales@riloh.com |