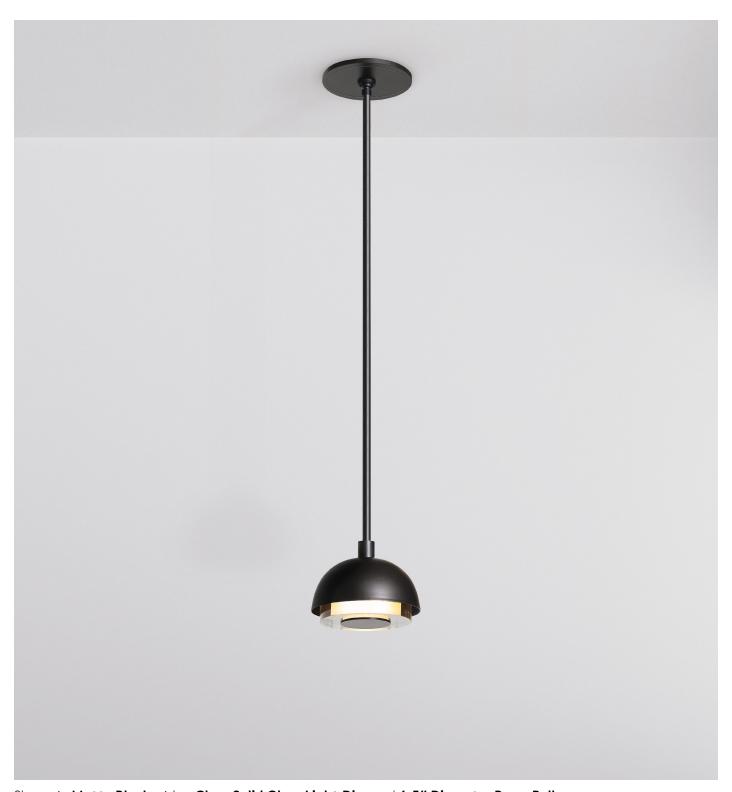

## Tempo 6

Shown in Matte Black with a Clear Solid Glass Light Disc and 6.5" Diameter Brass Bell