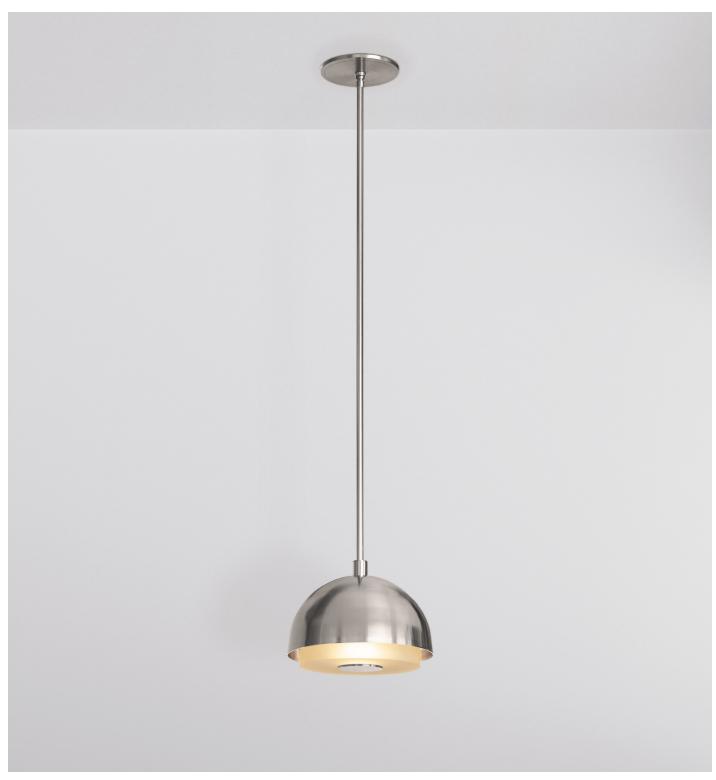

## Tempo 9

Shown in Brushed Nickel with a Frosted Solid Glass Light Disc and 9.5" Diameter Brass Bell  $\,$ 