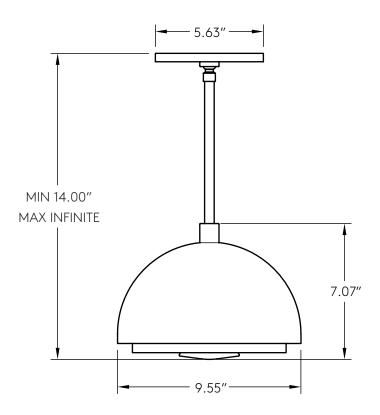

## Tempo 9

| AVAILABLE OPTIONS | DIMENSIONS                                                                                                                                                                        | LAMPING & INFORMATION                                                                                                                                                                                                                                                                                                                           |
|-------------------|-----------------------------------------------------------------------------------------------------------------------------------------------------------------------------------|-------------------------------------------------------------------------------------------------------------------------------------------------------------------------------------------------------------------------------------------------------------------------------------------------------------------------------------------------|
| Base              | Canopy Diameter 5.625"  Diameter 9.55"  Body Height 14.00"  Minimum Height Infinite  Weight 14 lbs  Driver is designed to be housed inside a standard round ceiling junction box. | 15 watt LED - 100 watt total incandescent 1500 Lumen Onboard Driver and LED Module LED life of 50,000 hours 27 years of normal use 110V-277V compatible  UL listing file #E505276 Product is made to order Compatible with LED Dimmer Switches Rated for Damp Locations  Custom abilities and options available. Please inquire sales@riloh.com |